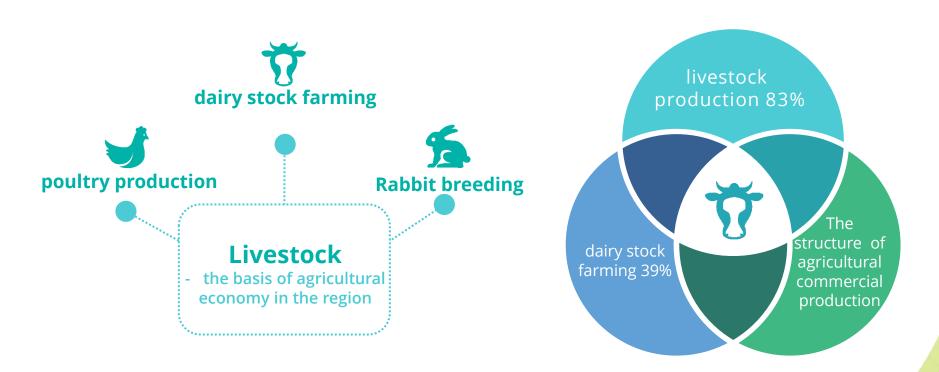

# **LIVESTOCK**

### **TO INVEST IN**

construction and modernization of livestock farms. construction of rabbit farms, poultry and farms for breeding turkeys

#### Livestock

(meat and dairy stock farming)