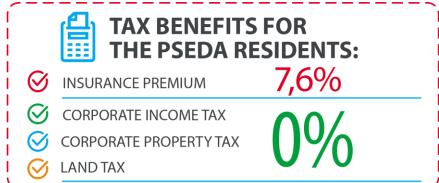

# Priority social and economic development Area "Dorogobuzh" (PSEDA)

**Priority Social and Economic Development Area** creates comfort conditions for business development and for population.

#### **PSEDA advantages:**

- The first PSEDA in the Central Federal District
- Non-profit organization "Fund for Mono-Towns Development" finances:
  - PSEDA residents at annual interest rate of 5% in the amount ranging from 100 mln to 1 bln roubles
  - creating infrastructure of the mono-town
- the best possible benefits and incentives for PSEDA residents
- developed infrastructure