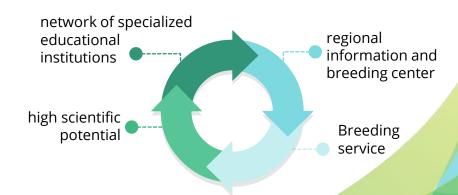

# **CROP FARMING**

Crop farming specializes in the production of grains, leguminous and fodder crops

The region is attractive for the production of flax, canola, potatoes and vegetables

Great development prospects of horticulture cultivation of garden and berry crops

The state testing variety ground for fruit and berry crops

Modern plant for cleaning and preparation of the seeds of perennial grasses , with annual capacity of 2 thousand tons

Annually about 100 varieties of national plant breeding experiments are tested

Non-profit partnership to promote the development of flax growing in the Smolensk region «Smolensk linen cluster»