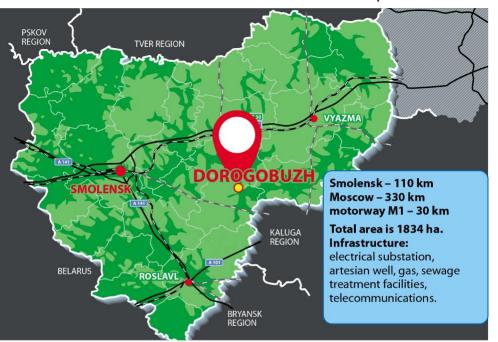

# Priority social and economic development Area "Dorogobuzh" (PSEDA)

**Priority Social and Economic Development Area** creates comfort conditions for business development and for population.

#### **PSEDA advantages:**

- The first PSEDA in the Central Federal District
- Non-profit organization "Fund for Mono-Towns Development" finances:
  - PSEDA residents at annual interest rate of 5% in the amount ranging from 100 mln to 1 bln roubles
  - creating infrastructure of the mono-town
- the best possible benefits and incentives for PSEDA residents
- developed infrastructure