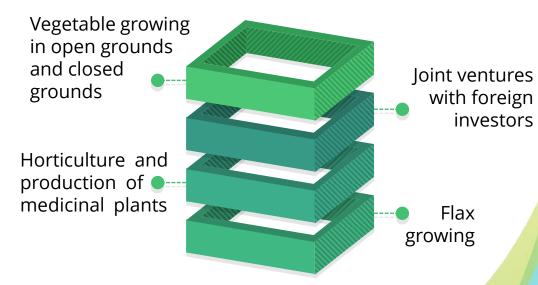

# **CROP FARMING**

Crop farming specializes in the production of grains, leguminous and fodder crops

The region is attractive for the production of flax, canola, potatoes and vegetables

Great development prospects of horticulture cultivation of garden and berry crops

The state testing variety ground for fruit and berry crops

Modern plant for cleaning and preparation of the seeds of perennial grasses , with annual capacity of 2 thousand tons

Annually about 100 varieties of national plant breeding experiments are tested

Non-profit partnership to promote the development of flax growing in the Smolensk region «Smolensk linen cluster»

## TO INVEST IN: